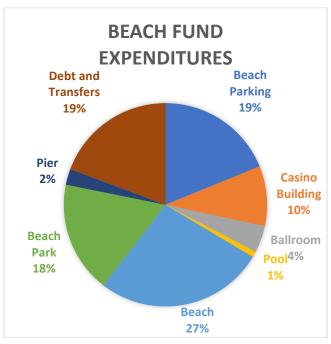

#### SUMMARY:

Presents the City's Fiscal Year Operating and Capital Budgets for the following Funds:

- General Fund
- Building Permit Fund
- Beach Fund
- Code Remediation Fund
- Golf Fund
- Information Technology Internal Service Fund
- · Garage Internal service Fund
- Self-Insurance Internal service Fund
- Employee benefit Fund
- Debt Service Fund