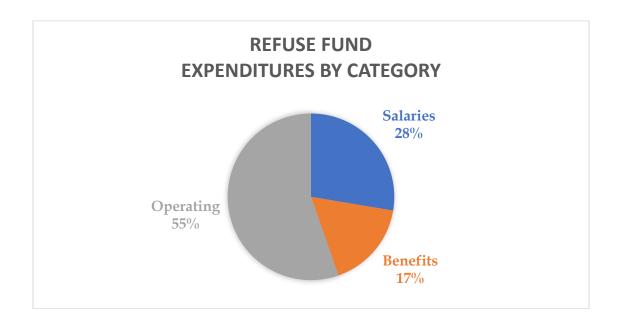

25    |
| Commercial         | 312,565   | 199,427   | 911,174   | 1,423,166 | 6     |
| Recycling          | 310,533   | 196,920   | 176,640   | 684,092   | 6     |
| Roll Offs          | 75,646    | 43,158    | 114,945   | 233,749   | 1     |
| Debt and Transfers | 0         |           | 950,040   | 950,040   |       |
| Total Expenses     | 1,696,809 | 1,043,561 | 3,396,904 | 6,137,275 | 38    |
|                    |           |           |           | -         |       |
| Salaries           | 1,696,809 | 28%       |           | -         |       |
| Benefits           | 1,043,561 | 17%       |           |           |       |
| Operating          | 3,396,904 | 55%       | -         |           |       |
| =                  | 6,137,275 | 1         | :         |           |       |



The mission of the Solid Waste and Recycling division is to provide exceptional service to the residents and customers through on-time collection, community education and maintaining a litter-free City. The Solid Waste and Recycling division provides full-service solid waste collection to the residents of Lake Worth Beach. Unlike many providers within Palm Beach County, City residents pay a fixed yearly fee placed on the tax roll for "solid waste" services that includes twice weekly automated garbage and once a week automated recycling, yard waste, and once a month bulk waste collection. The division also provides a full spectrum of ser- vices for commercial customers including frontload container services and roll-off per contractor.

Refuse Administration is responsible for all supervi