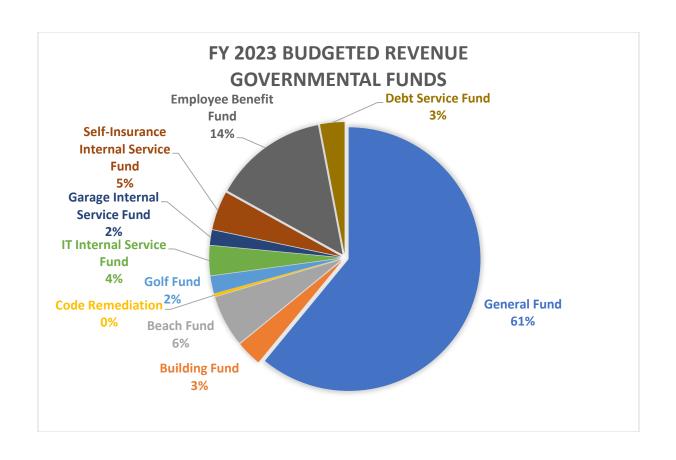

#### SUMMARY:

Presents the City's Fiscal Year Operating and Capital Budgets for the following Funds:

- General Fund
- Building Permit Fund
- Beach Fund
- Code Remediation Fund
- Golf Fund
- Information Technology Internal Service Fund
- · Garage Internal service Fund
- Self-Insurance Internal service Fund
- Employee benefit Fund
- Debt Service Fund