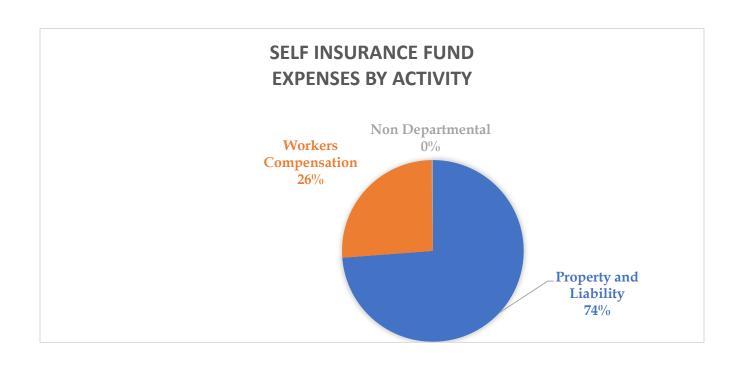

#### SUMMARY:

Presents the City's Fiscal Year Operating and Capital Budgets for the following Funds:

- General Fund
- Building Permit Fund
- Beach Fund
- Code Remediation Fund
- Golf Fund
- Information Technology Internal Service Fund
- · Garage Internal service Fund
- Self-Insurance Internal service Fund
- Employee benefit Fund
- Debt Service Fund