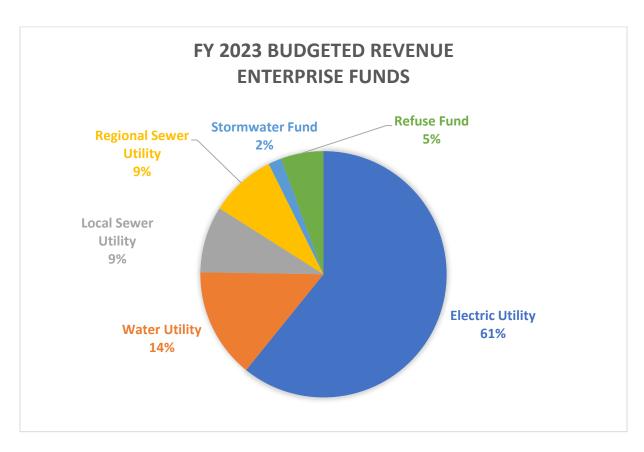

Operating and Capital Budgets

Enterprise Funds, including;

Electric Fund

Water Fund

Local Sewer Fund

Regional Sewer Fund

Stormwater Fund

Refuse Fund