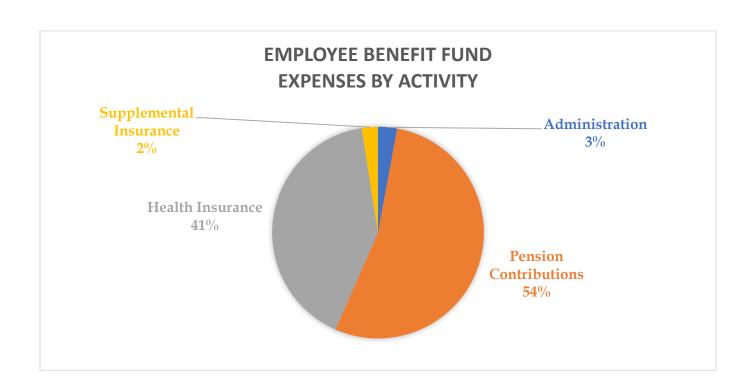

#### SUMMARY:

Presents the City's Fiscal Year Operating and Capital Budgets for the following Funds:

- General Fund
- Building Permit Fund
- Beach Fund
- Code Remediation Fund
- Golf Fund
- Information Technology Internal Service Fund
- · Garage Internal service Fund
- Self-Insurance Internal service Fund
- Employee benefit Fund
- Debt Service Fund