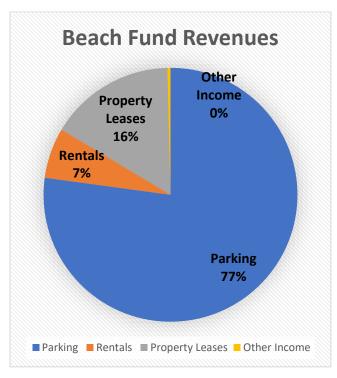

#### SUMMARY:

Presents the City's Fiscal Year Operating and Capital Budgets for the following Funds:

- General Fund
- Building Permit Fund
- Beach Fund
- Code Remediation Fund
- Golf Fund
- Information Technology Internal Service Fund
- · Garage Internal service Fund
- Self-Insurance Internal service Fund
- Employee benefit Fund
- Debt Service Fund