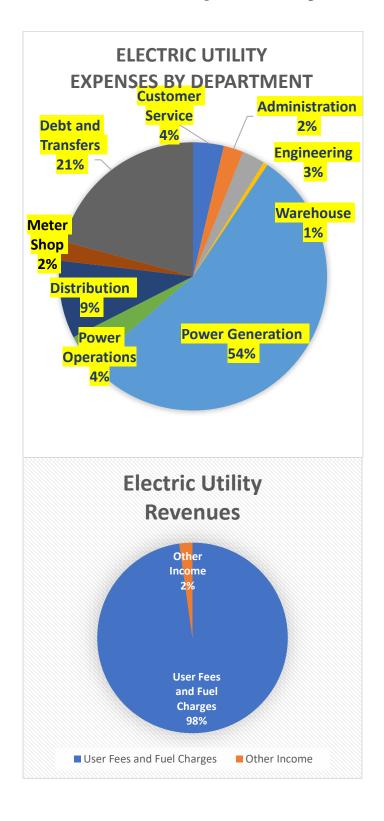

Operating and Capital Budgets

Enterprise Funds, including;

Electric Fund

Water Fund

Local Sewer Fund

Regional Sewer Fund

Stormwater Fund

Refuse Fund