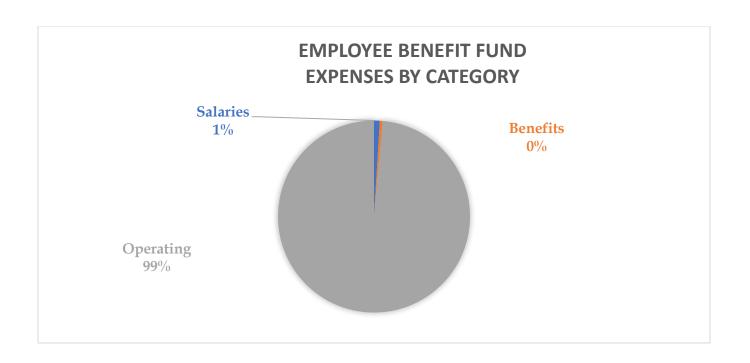

#### SUMMARY:

Presents the City's Fiscal Year Operating and Capital Budgets for the following Funds:

- General Fund
- Building Permit Fund
- Beach Fund
- Code Remediation Fund
- Golf Fund
- Information Technology Internal Service Fund
- · Garage Internal service Fund
- Self-Insurance Internal service Fund
- Employee benefit Fund
- Debt Service Fund