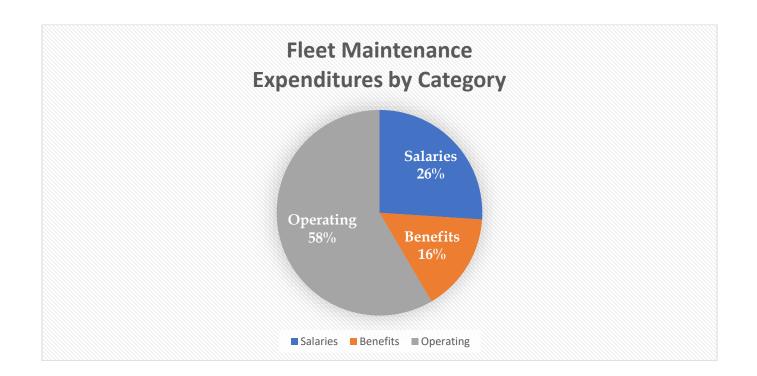

#### SUMMARY:

Presents the City's Fiscal Year Operating and Capital Budgets for the following Funds:

- General Fund
- Building Permit Fund
- Beach Fund
- Code Remediation Fund
- Golf Fund
- Information Technology Internal Service Fund
- · Garage Internal service Fund
- Self-Insurance Internal service Fund
- Employee benefit Fund
- Debt Service Fund

Golf Fund

IT Internal Service Fund

Garage Internal Service Fund

Self-Insurance Internal Service Fund

Employee Benefit Fund Internal Service Fund

Debt Service Fund

The August 11th workshop will discuss the following funds: