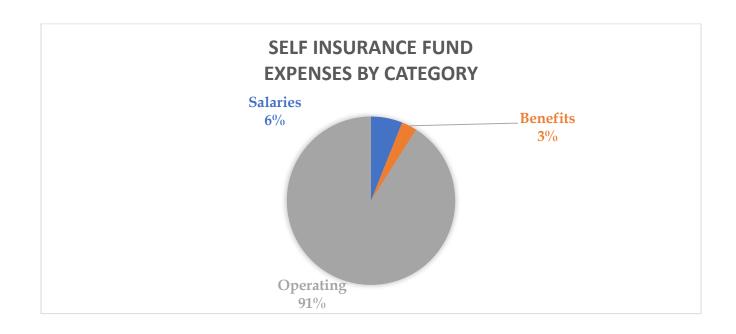

#### SUMMARY:

Presents the City's Fiscal Year Operating and Capital Budgets for the following Funds:

- General Fund
- Building Permit Fund
- Beach Fund
- Code Remediation Fund
- Golf Fund
- Information Technology Internal Service Fund
- · Garage Internal service Fund
- Self-Insurance Internal service Fund
- Employee benefit Fund
- Debt Service Fund