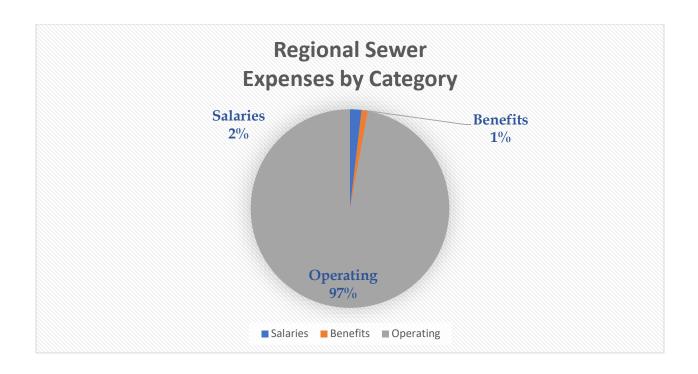

Operating and Capital Budgets

Enterprise Funds, including;

Electric Fund

Water Fund

Local Sewer Fund

Regional Sewer Fund

Stormwater Fund

Refuse Fund