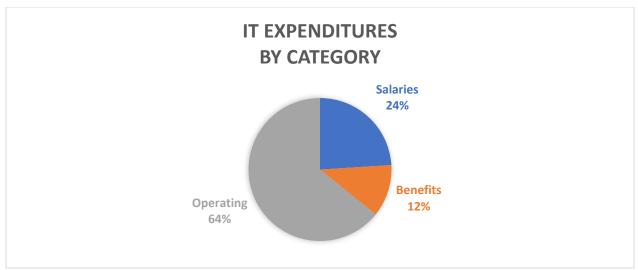

#### SUMMARY:

Presents the City's Fiscal Year Operating and Capital Budgets for the following Funds:

- General Fund
- Building Permit Fund
- Beach Fund
- Code Remediation Fund
- Golf Fund
- Information Technology Internal Service Fund
- · Garage Internal service Fund
- Self-Insurance Internal service Fund
- Employee benefit Fund
- Debt Service Fund

Golf Fund

IT Internal Service Fund

Garage Internal Service Fund

Self-Insurance Internal Service Fund

Employee Benefit Fund Internal Service Fund

Debt Service Fund

The August 11th workshop will discuss the following funds: