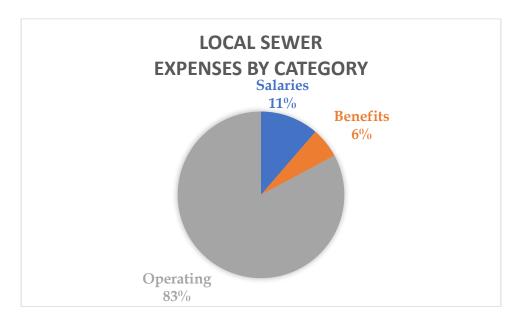

Operating and Capital Budgets

Enterprise Funds, including;

Electric Fund

Water Fund

Local Sewer Fund

Regional Sewer Fund

Stormwater Fund

Refuse Fund