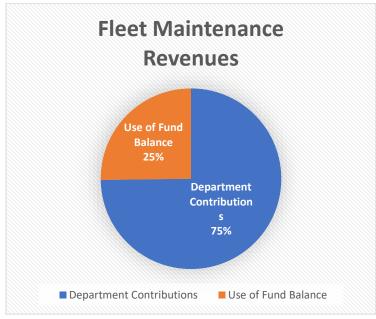

#### SUMMARY:

Presents the City's Fiscal Year Operating and Capital Budgets for the following Funds:

- General Fund
- Building Permit Fund
- Beach Fund
- Code Remediation Fund
- Golf Fund
- Information Technology Internal Service Fund
- · Garage Internal service Fund
- Self-Insurance Internal service Fund
- Employee benefit Fund
- Debt Service Fund

Golf Fund

IT Internal Service Fund

Garage Internal Service Fund

Self-Insurance Internal Service Fund

Employee Benefit Fund Internal Service Fund

Debt Service Fund

The August 11th workshop will discuss the following funds: