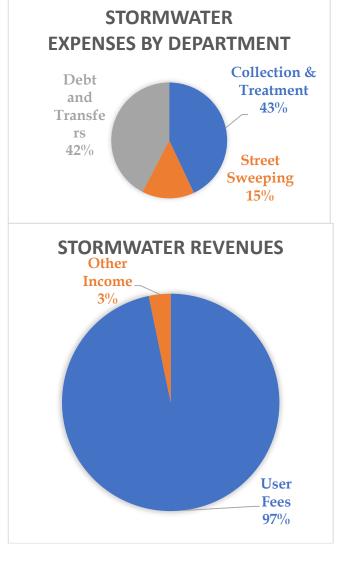

Operating and Capital Budgets

Enterprise Funds, including;

Electric Fund

Water Fund

Local Sewer Fund

Regional Sewer Fund

Stormwater Fund

Refuse Fund