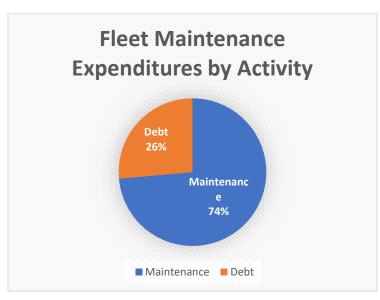

#### SUMMARY:

Presents the City's Fiscal Year Operating and Capital Budgets for the following Funds:

- General Fund
- Building Permit Fund
- Beach Fund
- Code Remediation Fund
- Golf Fund
- Information Technology Internal Service Fund
- · Garage Internal service Fund
- Self-Insurance Internal service Fund
- Employee benefit Fund
- Debt Service Fund

Golf Fund

IT Internal Service Fund

Garage Internal Service Fund

Self-Insurance Internal Service Fund

Employee Benefit Fund Internal Service Fund

Debt Service Fund

The August 11th workshop will discuss the following funds: