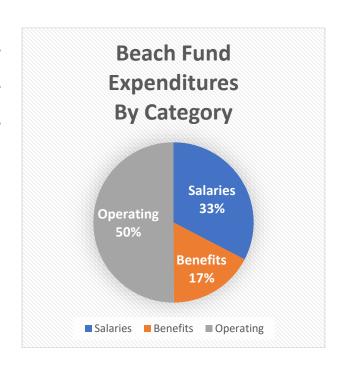

#### SUMMARY:

Presents the City's Fiscal Year Operating and Capital Budgets for the following Funds:

- General Fund
- Building Permit Fund
- Beach Fund
- Code Remediation Fund
- Golf Fund
- Information Technology Internal Service Fund
- · Garage Internal service Fund
- Self-Insurance Internal service Fund
- Employee benefit Fund
- Debt Service Fund