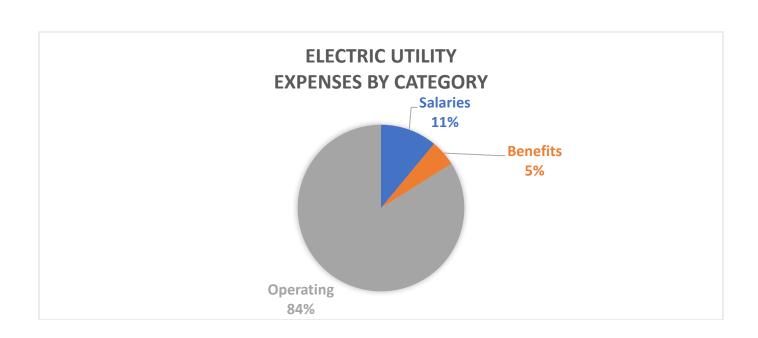

Operating and Capital Budgets

Enterprise Funds, including;

Electric Fund

Water Fund

Local Sewer Fund

Regional Sewer Fund

Stormwater Fund

Refuse Fund