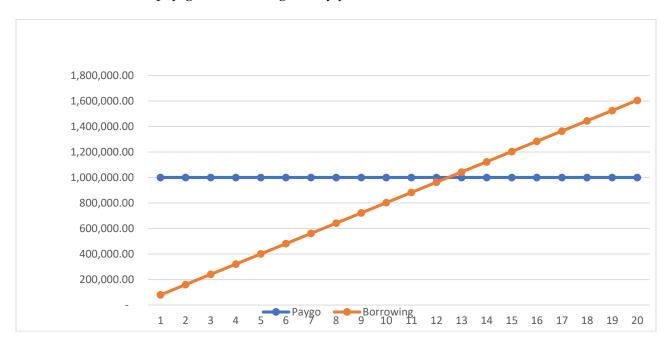

ining property values if/when that outcome occurs. As the economy is cyclical, it is prudent that the City start "saving" tax revenues in its rainy-day fund.

The City needs to establish a dedicated operating funding source for road maintenance. Below is a graph that depicts the relationship between using a pay-go model versus a borrowing model. Option I, the blue line, is a pay-go model whereby it expends \$1 million from current revenues each year. Option II, orange line, is a borrowing model whereby it borrows \$1 million per year, then pays back the debt as annual debt service. The assumptions for the borrowing are; \$1M per year, at 5%, and for a term of 20 years. After twelve years, annual debt service would exceed the amount of a constant pay-go model and go every year thereafter.



Another way of thinking about this relationship is, for every \$1M borrowed, the City would pay an additional \$600,000 in interest cost, essentially \$12M over a 20-year period.

Operational budget drivers are relatively constant between fiscal years. They include;

- Salaries, at 3% which has an annual compounding impact
- Health Insurance- although a zero percent increase for FY 2023, this needs to remain on the City's radar.
- Pension- due to the financial markets, the ARC for FY 2023 realized limited increases. I suspect that future years will not realize the same market gains, which could result in significant increases in future years- recall that in FY 2022 the aggregate increase for pension contributions was approximately \$1M.
- Property and Liability insurance costs continue t