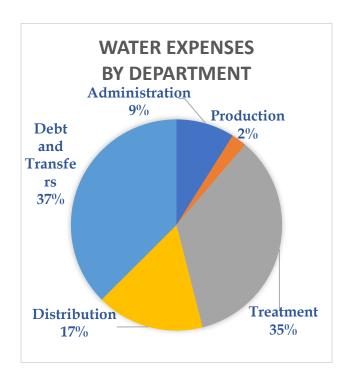

Operating and Capital Budgets

Enterprise Funds, including;

Electric Fund

Water Fund

Local Sewer Fund

Regional Sewer Fund

Stormwater Fund

Refuse Fund