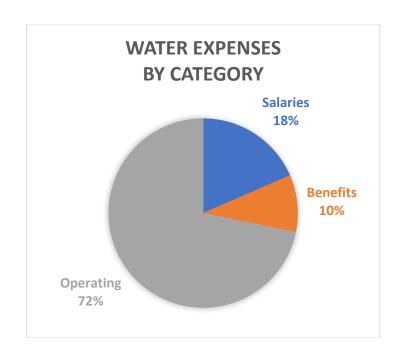

Operating and Capital Budgets

Enterprise Funds, including;

Electric Fund

Water Fund

Local Sewer Fund

Regional Sewer Fund

Stormwater Fund

Refuse Fund