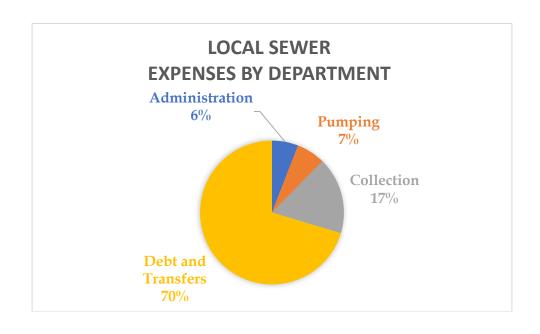

Operating and Capital Budgets

Enterprise Funds, including;

Electric Fund

Water Fund

Local Sewer Fund

Regional Sewer Fund

Stormwater Fund

Refuse Fund