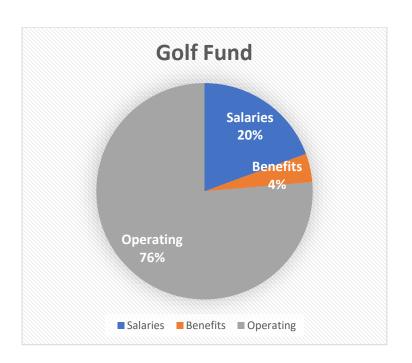

#### SUMMARY:

Presents the City's Fiscal Year Operating and Capital Budgets for the following Funds:

- General Fund
- Building Permit Fund
- Beach Fund
- Code Remediation Fund
- Golf Fund
- Information Technology Internal Service Fund
- · Garage Internal service Fund
- Self-Insurance Internal service Fund
- Employee benefit Fund
- Debt Service Fund

Golf Fund

IT Internal Service Fund

Garage Internal Service Fund

Self-Insurance Internal Service Fund

Employee Benefit Fund Internal Service Fund

Debt Service Fund

The August 11th workshop will discuss the following funds: