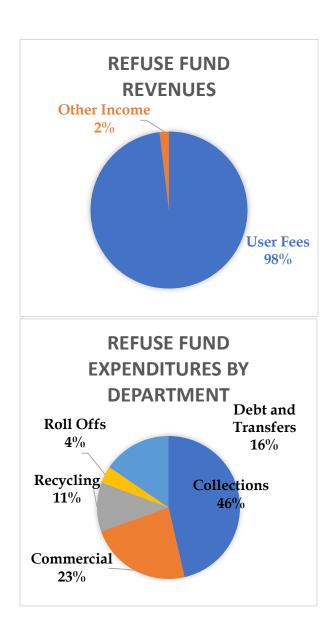

ins structural controls as per National Pollutant Discharge Elimination System (NPDES) permit requirements. This division conducts inspections and maintains internal records for the City's Municipal Separate Storm Sewer System (MS4) permit, by keeping the system according to schedule, documenting inspections, and maintaining activities performed on structural controls owned, operated, and maintained by the City.

### **Refuse Fund**

The mission of the Refuse division is to provide exceptional service to the customers and public through on-time collection, recycling education and maintaining a litter free City.

The Refuse Fund activities consist of the following primary programs and services: Collections, Commercial, Recycling, and Roll Offs. The following is the FY 2023 budget summary.



|                                                         | FY 2023<br>Proposed<br>Budget |     |
|---------------------------------------------------------|-------------------------------|-----|
| Revenues                                                |                               |     |
| User Fees<br>Other                                      | 6,570,423.00                  | 98% |
| Income                                                  | 129,150.00                    | 2%  |
| Total<br>Income                                         | 6,699,573.00                  | 1   |
|                                                         | -                             |     |
| Expenditures                                            |                               |     |
| Collections